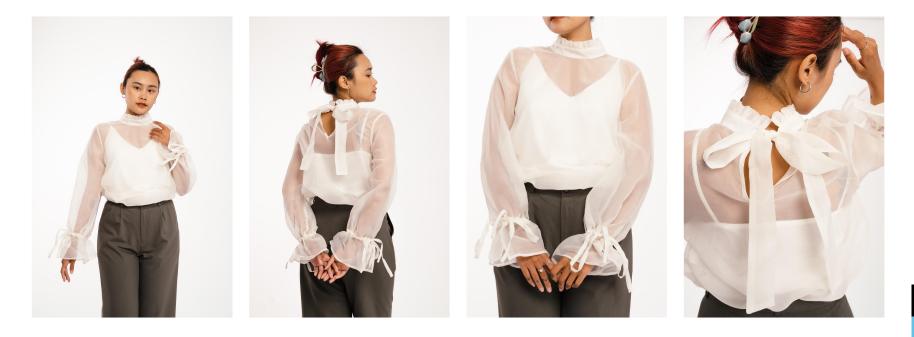

## **TOP (4 images)**

T-shirts, crop tops, shirts, blouses, hoodies, jackets, etc.

Photographs are taken up to the knee (the first 2 frames), the third frame from the chin to the wrist (detail), the fourth a larger detail or a distinctive element of the product