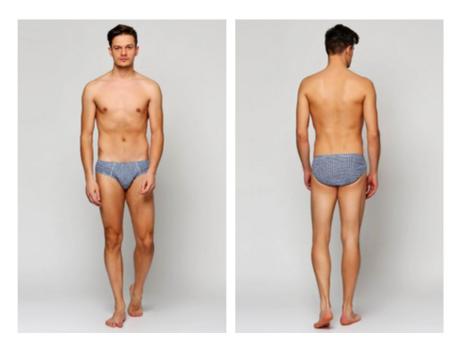

### 4.3. Panties

4.4. Underwear and trunks (for men)

#### **D** - Underwear and trunks (for men)

photographed in full height