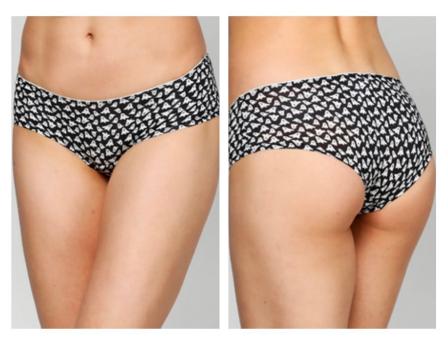

### 4.3. Panties

4.4. Underwear and trunks (for men)

#### C - Panties

photographed from the navel to the knee