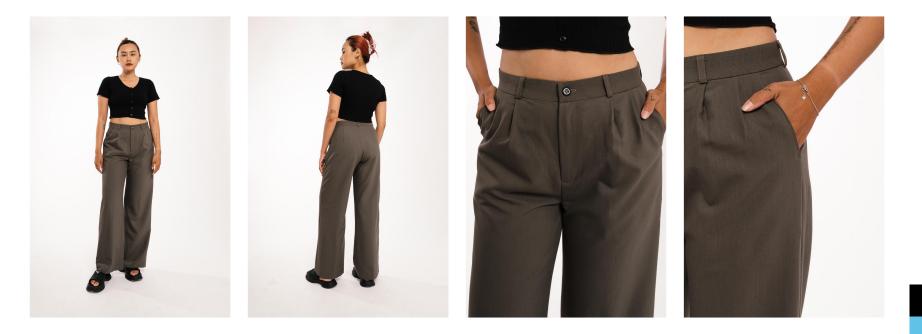

# **BOTTOM (4 images)**

Jeans, trousers, shorts, skirts

Photographs are taken in full length, the third frame is a detail, the fourth is a larger detail or a distinctive element of the product