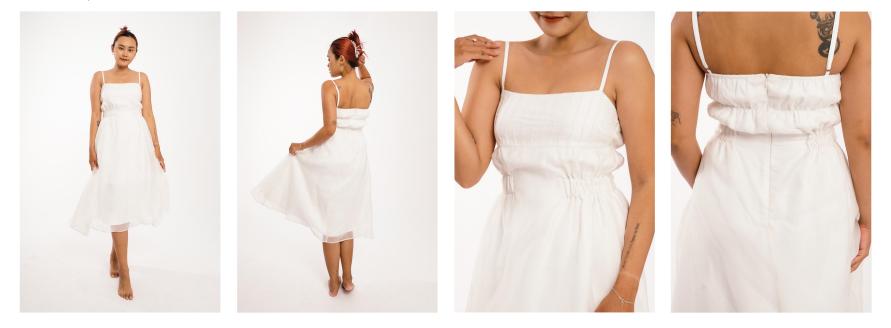

### A - Dresses, suits, jumpsuits, as well as knee-length T-shirts, tunics, cardigans

Photographs are taken at full height (the first 2 frames), the third frame from the chin to the wrist (detail), the fourth a larger detail or a distinctive element of the product